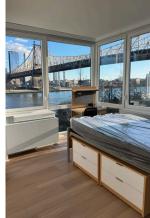

#### Modern apartments with standard furniture

- Furnished single-occupancy rooms in two-bedroom shared apartments. Kitchens equipped with standard appliances.
- Competitive rent includes utilities and Wi-Fi.
   Shared Basic: \$1,138 | Shared Standard: \$1,366 | Shared Plus: \$1,434

#### 430 Main St. **B-LINE**

Apt. 3B- 10B

2 BEDROOM SHARED APPROX. 608 SQ. FT.

Bedroom 1: Shared - Plus

Bedroom 2: Shared - Standard

#### 430 Main St. D - LINE

Apt. 3D- 10D

2 BEDROOM SHARED APPROX. 589 SQ. FT.

Bedroom 1: Shared - Standard Bedroom 2: Shared - Plus