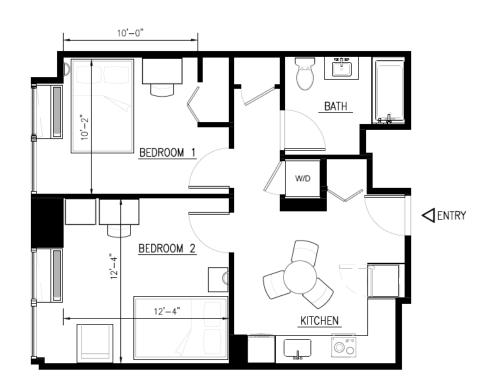

# 2025 Student Residences

sample floor plans

#### 430 Main St. D - LINE

Apt. 3D- 10D

2 BEDROOM SHARED APPROX. 589 SQ. FT.

Bedroom 1: Shared - Standard Bedroom 2: Shared - Plus