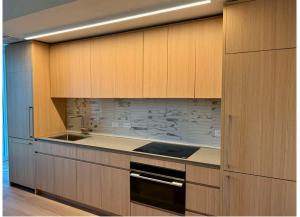

#### Modern apartments with standard furniture

- Furnished single-occupancy rooms in two-bedroom shared apartments. Kitchens equipped with standard appliances.
- Competitive rent includes utilities and Wi-Fi.
   Shared Basic: \$1,138 | Shared Standard: \$1,366 | Shared Plus: \$1,434