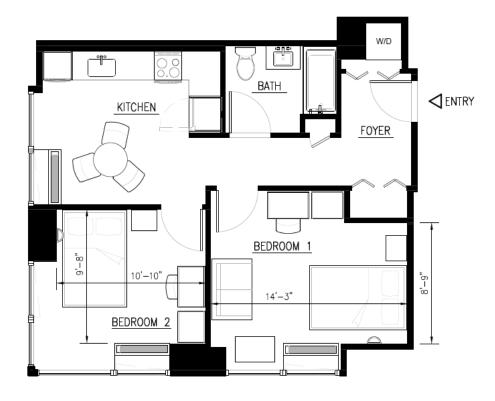

# 2025 Student Residences

sample floor plans

#### 430 Main St. **B-LINE**

Apt. 3B- 10B

2 BEDROOM SHARED APPROX. 608 SQ. FT.

Bedroom 1: Shared - Plus

Bedroom 2: Shared - Standard