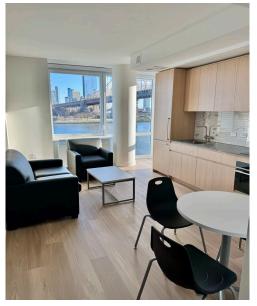

#### Modern apartments with standard furniture

- Furnished single-occupancy rooms in two-bedroom shared apartments. Kitchens equipped with standard appliances.
- Competitive rent includes utilities and Wi-Fi.
   Shared Basic: \$1,138 | Shared Standard: \$1,366 | Shared Plus: \$1,434

#### Featured Amenities

- 24/7 on-site staff
- Fitness center & yoga studio
- Rooftop dining terrace with grills
- Washer/Dryer in each apartment
- Group study & lounge spaces
- Smoke-free facility