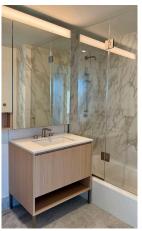

#### Modern apartments with standard furniture

- Furnished single-occupancy rooms in two-bedroom shared apartments. Kitchens equipped with standard appliances.
- Competitive rent includes utilities and Wi-Fi.
   Shared Basic: \$1,138 | Shared Standard: \$1,366 | Shared Plus: \$1,434