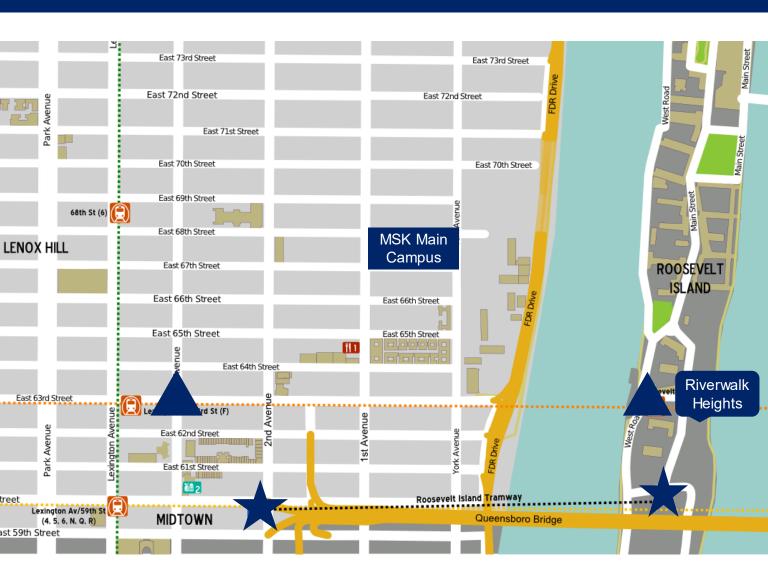

# Be a part of the robust research community on Roosevelt Island

#### Life on Roosevelt Island

- · Quick access to MSK's main campus via public transport.
- Ample green space, restaurants and shops at your doorstep.

## 2025 Student Residences

community, comfort, convenience

MSK Main Campus

1275 York Avenue, New York, NY 10065

**F Train Entrances** 

Riverwalk Heights 430 Main Street, New York, NY 10044

**Tramway Stops** 